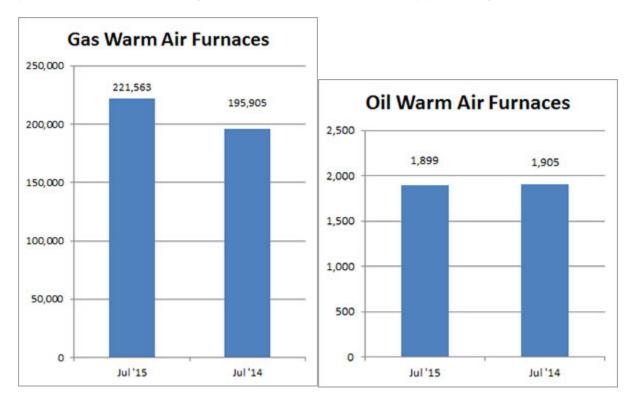

## Warm Air Furnaces

U.S. shipments of gas warm air furnaces for July 2015 increased 13.1 percent to 221,563 units, up from 195,905 units shipped in July 2014. Oil warm air furnace shipments decreased 0.3 percent to 1,899 units in July 2015, down from 1,905 units shipped in July 2014.

Year-to-date U.S. shipments of gas warm air furnaces increased 1.2 percent to 1,442,979 units, compared with 1,426,426 units shipped during the same period in 2014. Year-to-date U.S. shipments of oil warm air furnaces increased 12.4 percent to 16,007, compared with 14,237 units shipped during the same period in 2014.