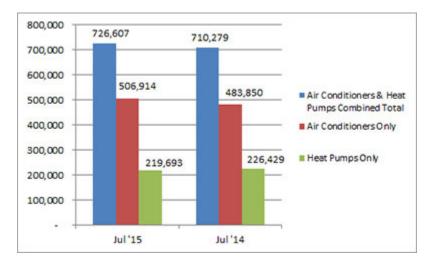

### **Central Air Conditioners and Air-Source Heat Pumps**

U.S. shipments of central air conditioners and air-source heat pumps totaled 726,607 units in July 2015, up 2.3 percent from 710,279 units shipped in July 2014. U.S. shipments of air conditioners increased 4.8 percent to 506,914 units, up from 483,850 units shipped in July 2014. U.S. shipments of air-source heat pumps decreased 3.0 percent to 219,693 units, down from 226,429 units shipped in July 2014.

Year-to-date combined shipments of central air conditioners and air-source heat pumps increased 2.3 percent, to 4,647,076 units, up from 4,541,415 units shipped in July 2014. Year-to-date shipments of central air conditioners increased 2.6 percent to 3,095,315 units, up from 3,016,398 units shipped during the same period in 2014. The year-to-date total for heat pump shipments increased 1.8 percent to 1,551,761 units, up from 1,525,017 units shipped during the same period in 2014.