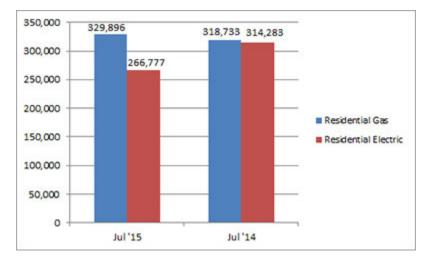

## **Residential Storage Water Heaters**

U.S. shipments of residential gas storage water heaters for July 2015 increased 3.5 percent, to 329,896 units, up from 318,733 units shipped in July 2014. Residential electric storage water heater shipments decreased 15.1 percent in July 2015 to 266,777 units, down from 314,283 units shipped in July 2014.

For the year-to-date, U.S. shipments of residential gas storage water heaters increased 7.4 percent, to 2,783,727, compared to 2,591,340 units shipped during the same period in 2014. Residential electric storage water heater shipments increased 4.2 percent year-to-date, to 2,579,986 units, compared to 2,474,912 units shipped during the same period in 2014.

Year-to-Date

| Storage Water Heaters        | Jul '15 YTD | Jul '14 YTD | %Chg. |  |
|------------------------------|-------------|-------------|-------|--|
| Residential Storage Gas      | 2,783,727   | 2,591,340   | +7.4  |  |
| Residential Storage Electric | 2,579,986   | 2,474,912   | +4.2  |  |