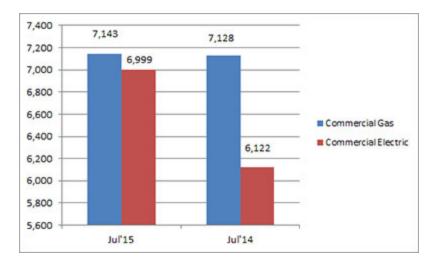

## **Commercial Storage Water Heaters**

Commercial gas storage water heater shipments increased 0.2 percent in July 2015 to 7,143 units, up from 7,128 units shipped in July 2014. Commercial electric storage water heater shipments increased 14.3 percent in July 2015 to 6,999 units, up from 6,122 units shipped in July 2014.

Year-to-date U.S. shipments of commercial gas storage water heaters increased 5.7 percent, to 60,071 units, compared with 56,841 units shipped during the same period in 2014. Year-to-date commercial electric storage water heater shipments increased 13.3 percent to 49,732 units, up from 43,901 units shipped during the same period in 2014.